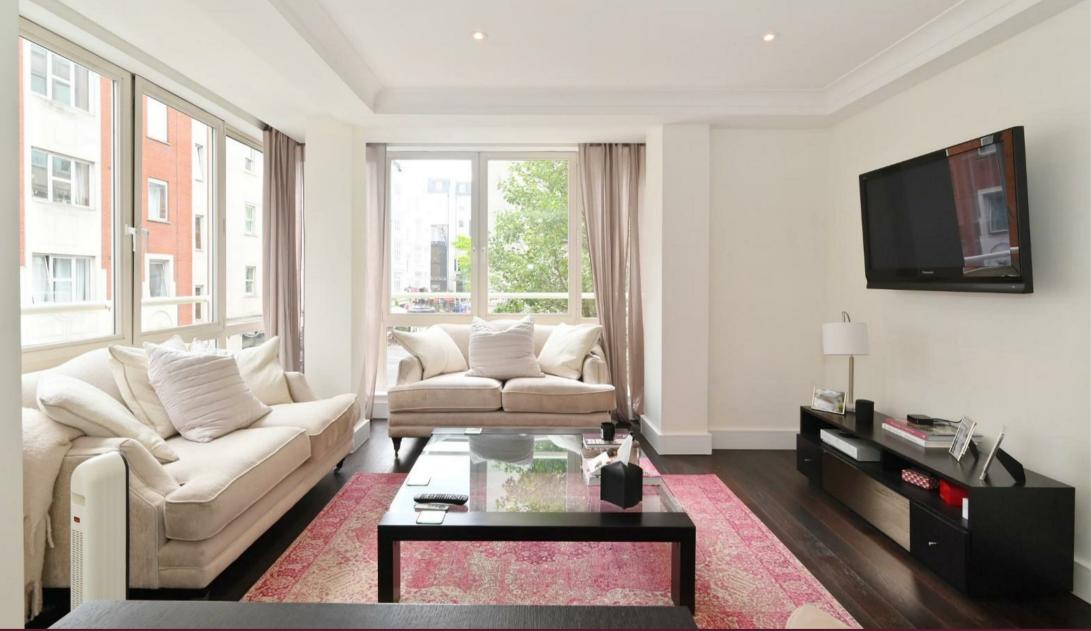

## Description

A very well presented two bed, two bath first floor apartment for sale in a popular modern purpose-built block. The Phoenix is centrally located moments from Selfridges department store, Oxford Street & St Christopher's Place.

Reception Room : Kitchen : Master Bedroom & En-suite : Bedroom 2 : Shower Room 2 : Porter : Secure Underground Parking : EPC E