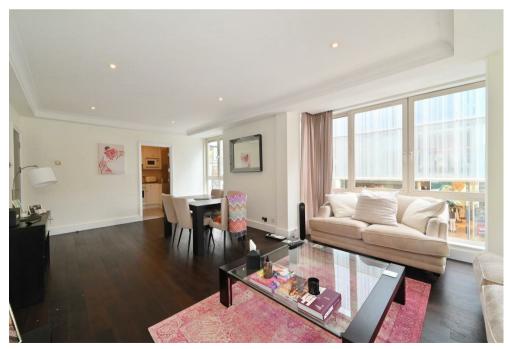

## Description

A very well presented two bed, two bath first floor apartment for sale in a popular modern purpose-built block. The Phoenix is centrally located moments from Selfridges department store, Oxford Street & St Christopher's Place.

Reception Room : Kitchen : Master Bedroom & En-suite : Bedroom 2 : Shower Room 2 : Porter : Secure Underground Parking : EPC E