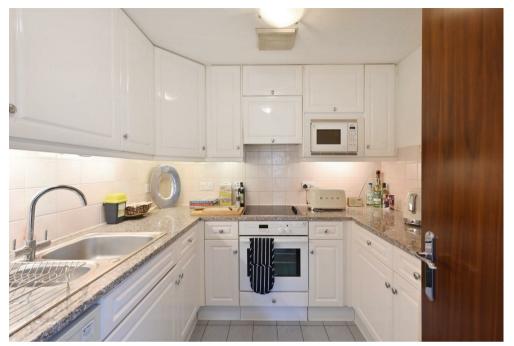

## Description

A very well presented two bed, two bath first floor apartment for sale in a popular modern purpose-built block. The Phoenix is centrally located moments from Selfridges department store, Oxford Street & St Christopher's Place.

Reception Room : Kitchen : Master Bedroom & En-suite : Bedroom 2 : Shower Room 2 : Porter : Secure Underground Parking : EPC E