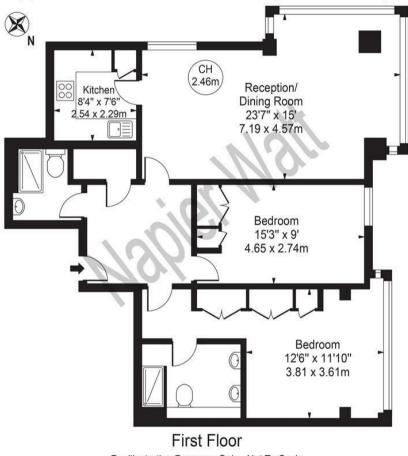

## Terms

LEASEHOLD 999 years from 1 April 1997 ie 971 years Service Charge £4,232 per half year Parking Space 36 Council Tax H / EPC E The Phoenix Approx. Gross Internal Area 937 Sq Ft - 87.05 Sq M

For Illustration Purposes Only - Not To Scale

This floor plan should be used as a general outline for guidance only and does not constitute in whole or in part an offer or contract. Any intending purchaser or lessee should satisfy themselves by inspection, searches, enquiries and full survey as to the correctness of each statement. Any areas, measurements or distances quoted are approximate and should not be used to value a property or be the basis of any sale or let.