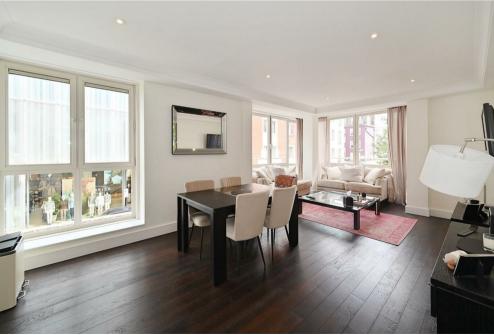

## Description

A very well presented two bed, two bath first floor apartment for sale in a popular modern purpose-built block. The Phoenix is centrally located moments from Selfridges department store, Oxford Street & St Christopher's Place.

Reception Room : Kitchen : Master Bedroom & En-suite : Bedroom 2 : Shower Room 2 : Porter : Secure Underground Parking : EPC E